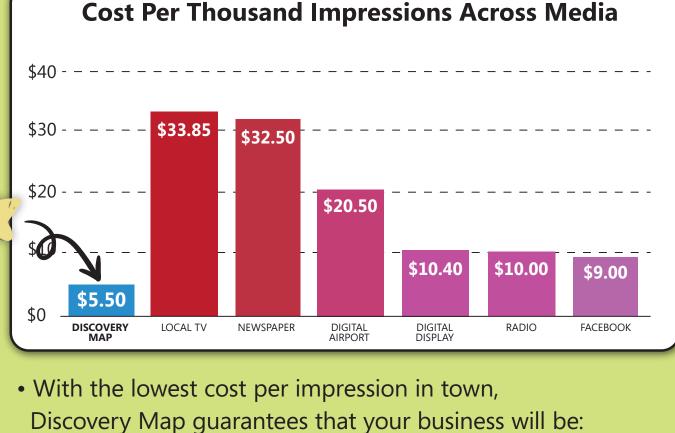

## • 80% of hotel guests pick up printed maps and brochures\*

- Not all impressions are created equally

- Included on 100,000 printed maps • Distributed for 12 months at The Mount Pleasant Visitor Center, all hotels East of the Cooper, vacation rental