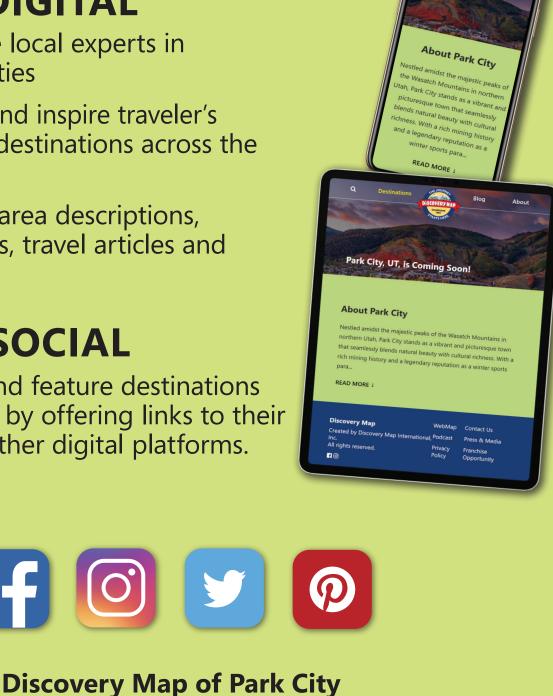

## Guide, orient, and inspire traveler's experiences in destinations across the

- **United States** • Users can find area descriptions,
- local businesses, travel articles and hidden gems

We promote and feature destinations

**SOCIAL** 

- and businesses by offering links to their websites and other digital platforms.

Park City, UT, is Coming

GHOST TOURS

RM FRESH

TOURING THE TOP HAUNTED LOCATIONS

Tour is AAA rated discount code 607 Call: 843-343-9255 Departing from the "market"