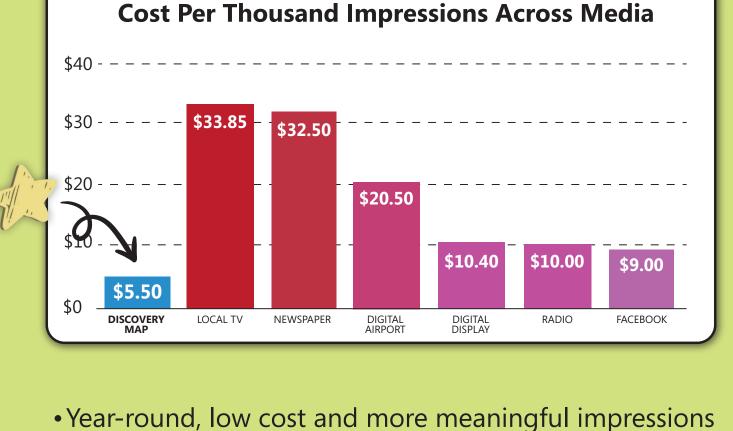

## 80% of hotel guests pick up printed maps and brochures\*

- Not all impressions are created equally

them to make spending decisions. Some even take them home as keepsakes

· Visitors keep our maps throughout their trip, using