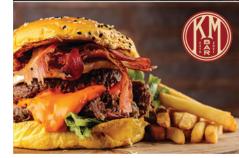

MERCANTILE STEAK, 30 2nd St E; One building, two great spots! Mercantile Steak is one of Northwest Montana's premier restaurants featuring incredible steaks, chops, and seafood. www.mercantilesteak.com (406) 300-0808 MAP P-7

• KM BAR, 29 3rd St E; (406) 300-0808 MAP P-7

NORM'S NEWS SODA FOUNTAIN & CANDY SHOP, 34 Main St; Old-fashioned soda fountain/restaurant. While serving fresh hand-patted burgers, fries and soda fountain treats, you'll find 800 varieties of candies at this one of a kind Kalispell treasure.