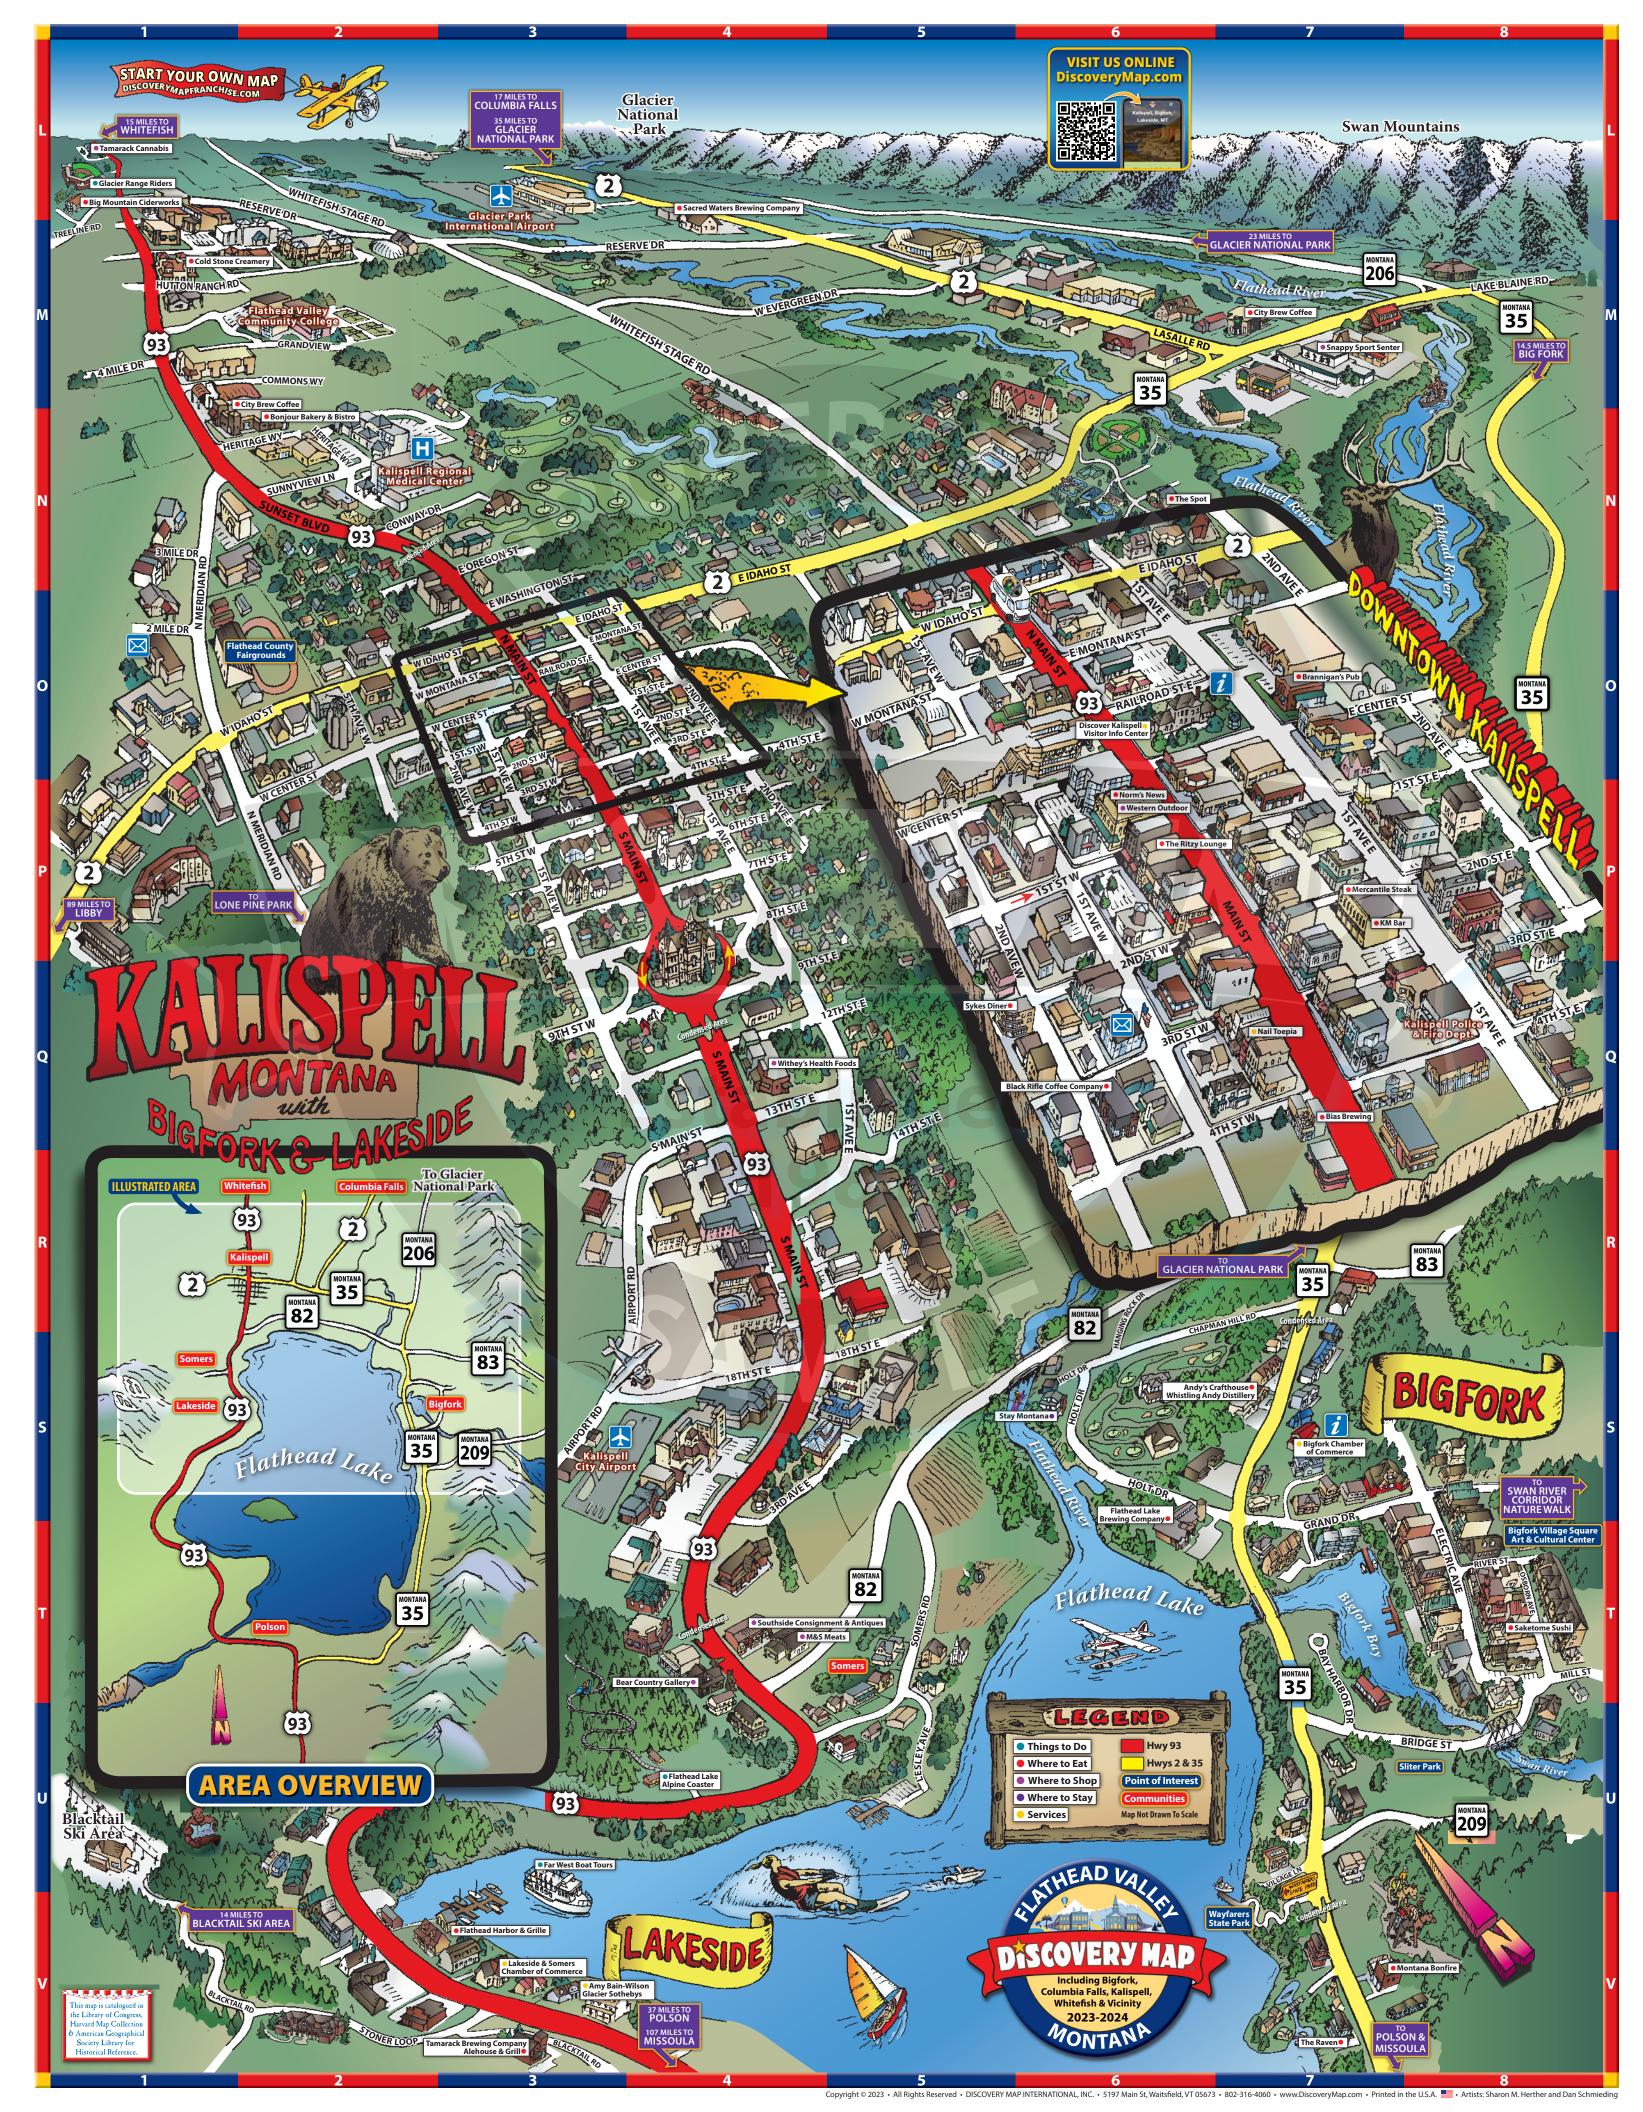

## Welcome to ATTSPET

KALISPELL VISITOR INFORMATION CENTER, 15 Depot Park; Kalispell, where rivers run free, mountains rise high above the valley floor and boundless adventures await. It's a vibrant mountain town with a storybooklike charm and home to charming accomodations, locally owned shops, touchable history and complete with www.discoverkalispell.com (406) 758-2811 MAP 0-6

NAIL TOEPIA, 332 Main St; Most popular, fun, modern, chic nail salon in Flathead Valley for all your manicure & pedicure needs. Relaxing environment with great nail artists available. Walk-ins welcome. Serving large parties. www.nailtoepiamt.com (406) 752-4999 MAP Q-7

BIAS BREWING, 412 Main St; ocally owned and operated, Bias Brewing quality craft beer, focusing on modern and sandwiches and kid's meals. Check out their new location on Main Street. Open 7 days a week 12-8pm. www.biasbrewing.com (406) 730-3020 MAP Q-7

AND PATIO AREA! **OPENS DAILY AT 5:30AM** 305 2ND AVE W, KALISPELL, MT 59901

(O) @BRCC\_KALISPELL

BLACK RIFLE COFFEE COMPANY, 305 2nd Awe West; www.blackriflecoffeekalispell.com (406) 309-6166 MAP Q-6

RONJOUR BAKERY & BISTRO, 45 Heritage Way; Bonjour! We are a French-inspired Bakery and Bistro serving breakfast and lunch daily. We offer a full Coffee bar exclusively brewing Montana Coffee Traders and serve an assortment of baked goods and confections. M-F 8am - 4pm, Sat 9-2

authentic Irish fare and beers on draft, a broad selection of Irish and Scotch whiskeys. Outdoor patio and 2nd Floor with additional bar & intimate dining, casino. The very best old-fashioned Irish experience www.branniganspub.com (406) 393-2418 MAP 0-7

CITY BREW COFFEE, 15 Heritage Way; Carefully selected, flawlessly roasted and perfectly prewed. Committed to providing our customers with the highest quality coffee available. Come celebrate over 25 years of great coffee with us! Born and Roasted in Montana. www.citybrew.com (406) 257-9416 MAP N-2 **EVERGREEN**, 1405 Highway 2 East; (406) 755-5909 MAP M-7

MERCANTILE STEAK, 30 2nd St E; One building, two great spots! Mercantile Steak is one of Northwest Montana's premier restaurants featuring incredible steaks, chops, and seafood. www.mercantilesteak.com (406) 300-0808 MAP P-7

• KM BAR, 29 3rd St E; (406) 300-0808 MAP P-7

NORM'S NEWS SODA FOUNTAIN & CANDY SHOP, 34 Main St; Old-fashioned soda fountain/restaurant. While serving fresh hand-patted burgers, fries and soda fountain treats, you'll find 800 varieties of candies at this one of a kind Kalispell treasure.

THE RITZY LOUNGE, 116 Main St; Flathead Valley's finest cocktail lounge & luxury nail salon. Scratch made kitchen open 7 days a week for lunch and dinner. 10 machine accessory casino. Beautiful atmosphere & top notch service! www.theritzmt.com (406) 858-7489 MAP P-6

SYKES DINER, 202 2nd Ave W; Nobody goes away a stranger!! Syke's is a very unique place. Great food at a great price and a long history of a very friendly and great restaurant. www.sykesmt.com (406) 257-4304 MAP Q-5

• WHITEFISH, 235 E 1st St; (406) 730-2599 MAP F-2

WESTERN OUTDOOR, 48 Main St; Montana's largest vestern store at over 8000 sq.ft! 4000 pair of boots, 2000 hats, men's, ladies, children's featuring Ariat, Stetson, Filson, Lucchese and more! Antiques in basement. Open 7 days a week. www.westernod.com (406) 756-5818 MAP P-6

WITHEY'S HEALTH FOODS, 1231 S Main St; Since 1958, featuring the largest selection of healthcare products in the valley. Fresh local organic fruits, vegetables, eggs, meats, wine, beer, gluten-free, pet foods and books. Open M-Sa, 9-6. www.witheyshealthfoods.com (406) 755-5260