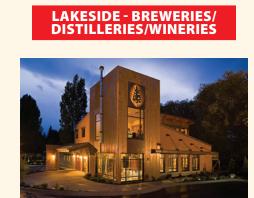

BIGFORK - BREWERIES/

**DISTILLERIES/WINERIES** 

- CRAFTHOUSE

Milkshakes, Beer and Wine. Outdoor seating. ww.andyscrafthouse.com (406) 837-2620 MAP S-7

sourced botanicals whenever possible.

(406) 837-2004 MAP S-6

www.andyscrafthouse.com (406) 837-2620 MAP S-7

ANDY'S CRAFTHOUSE, 8030 MT Hwy 35, Bigfork;

Modern American Pub Fare with Craft Cocktails, Boozy

WHISTLING ANDY DISTILLING, 8020 MT Hwy 35, Bigfork;

local cherries, true first cut cane sugar and locally

ontana's oldest operational distillery. meticulously handcrafts the finest spirits using select local grains,

FLATHEAD LAKE BREWING CO.

& PUBHOUSE, 116 Holt Dr, Bigfork; Bigfork's

own microbrewery, located on the north own microbrewery, located on the north shore of Flathead Lake. Serving lunch and dippor with amazing views, and a large