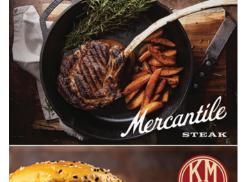

MERCANTILE STEAK, 30 2nd St E; One building, two great spots! Mercantile Steak is one of Northwest Montana's premier restaurants featuring incredible steaks, chops, and seafood. www.mercantilesteak.com (406) 300-0808 MAP P-7

• KM BAR, 29 3rd St E; (406) 300-0808 MAP P-7

NORM'S NEWS SODA FOUNTAIN & CANDY SHOP, 34 Main St; Old-fashioned soda fountain/restaurant. While serving fresh hand-patted burgers, fries and soda fountain treats, you'll find 800 varieties of candies at this one of a kind Kalispell treasure.